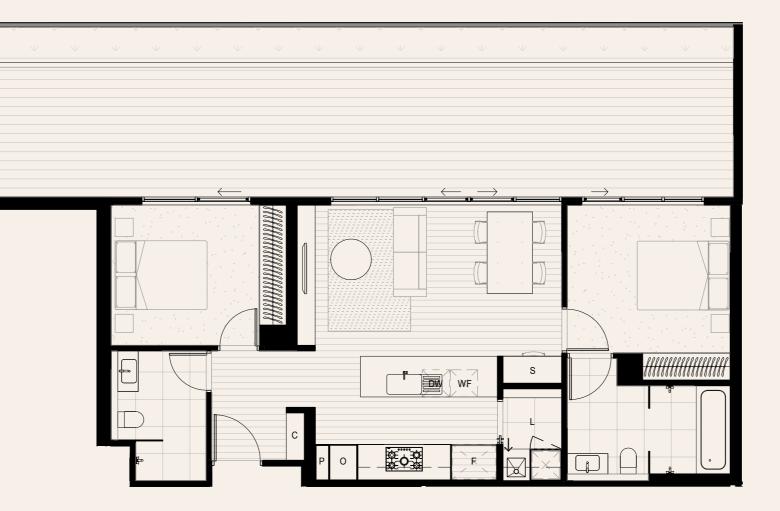

## 1.06

2 BEDROOM

2 BATHROOM

2 CAR SPACE

INTERNAL AREA 87.5 m<sup>2</sup> EXTERNAL AREA 64.2 m<sup>2</sup>

26 Langmore Lane, Berwick

DISCLAIMER All plans, dimensions, fittings, finishes, specifications and particulars (whether by measurement or visual representation) and any other information contained herein is for general information purposes only and is subject All plans, dimensions, intendes, specifications and particulars (where by measurement of visual representation) and any other information contained herein is for general mormation purposes only and is subject to change. Illustrations, images, plans, statements, figures, calculations and representations in this material are depictions, impressions or estimates and were prepared prior to completion of the development. Whilst this material has been prepared with all reasonable care and thought, no warranty (either expressly or implied) is given as to its accuracy, currency or completeness and it should not be relied upon in any way. The information contained herein is believed to be correct at the time of preparation but is not guaranteed. Changes may be made during development and construction and the information contained herein is subject to change without notice at any time in accordance with the provisions of the Contract of Sale.