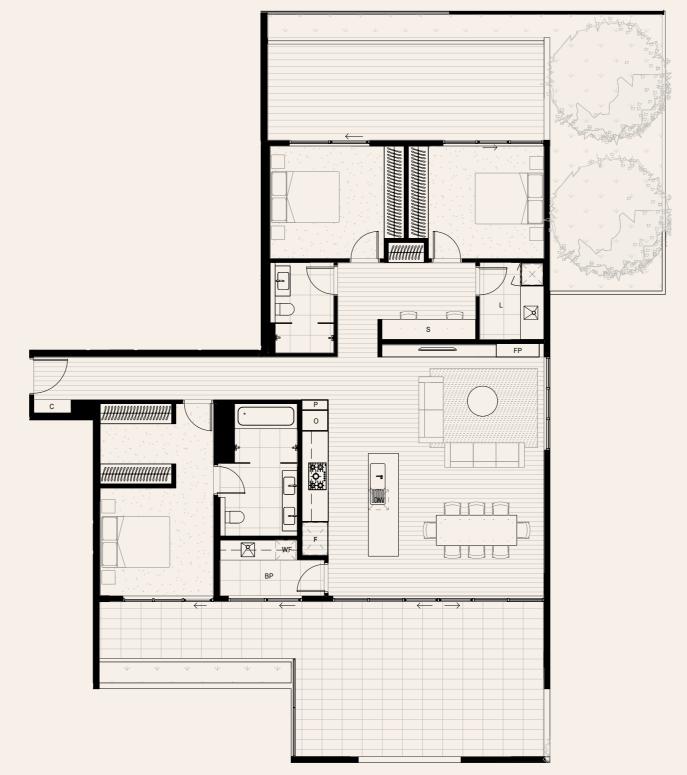

## 1.07

3 BEDROOM

2 BATHROOM

2 CAR SPACE

INTERNAL AREA 158.1 m<sup>2</sup> EXTERNAL AREA 112.9 m<sup>2</sup>

- C CLOAK L LAUNDRY
- PANTRY
- BP BUTLER PANTRY
- O OVEN F FRIDGE
- DW DISHWASHER **WF** WINE FRIDGE
- FP FIRE PLACE
- **S** STUDY
- PR POWDER ROOM
- **DT** DRESSING TABLE