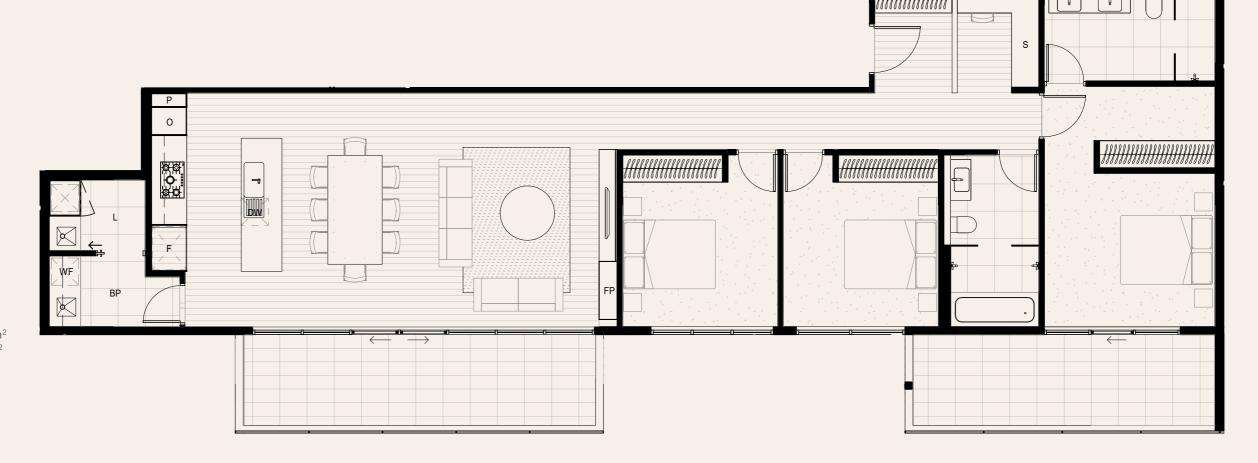

3 BEDROOM

2 BATHROOM

2 CAR SPACE

INTERNAL AREA 155.2 m<sup>2</sup> EXTERNAL AREA 32.8 m<sup>2</sup>

- C CLOAK
- L LAUNDRY
- P PANTRY
- **BP** BUTLER PANTRY
- O OVEN F FRIDGE
- **DW** DISHWASHER
- WF WINE FRIDGE FP FIRE PLACE
- **S** STUDY
- PR POWDER ROOM
- **DT** DRESSING TABLE

## 26 Langmore Lane, Berwick