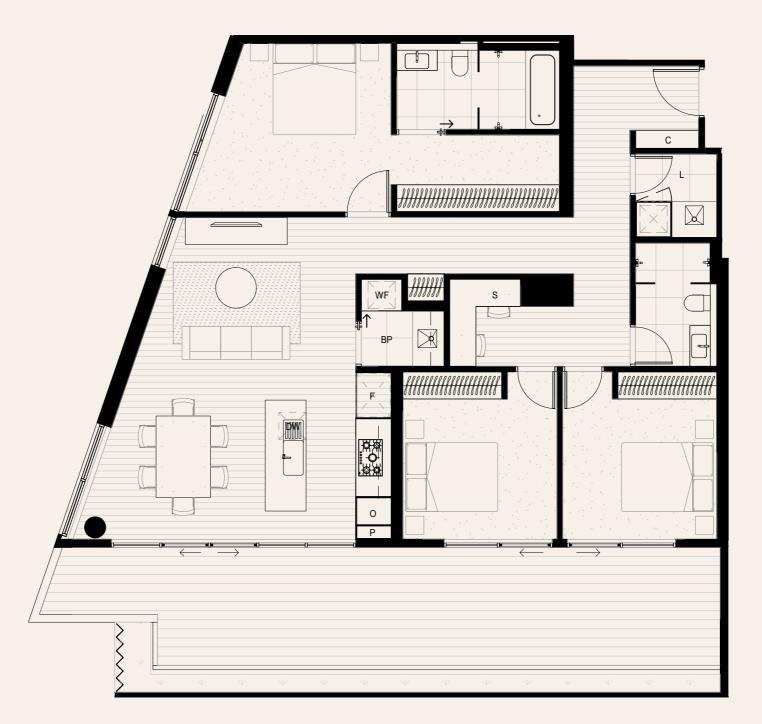

## G.01

3 BEDROOM

2 BATHROOM

2 CAR SPACE

INTERNAL AREA EXTERNAL AREA

142.5 m<sup>2</sup> 46.4 m<sup>2</sup>

C CLOAK L LAUNDRY P PANTRY **BP** BUTLER PANTRY O OVEN F FRIDGE **DW** DISHWASHER  $\boldsymbol{\mathsf{WF}}$  wine fridge FP FIRE PLACE S STUDY PR POWDER ROOM **DT** DRESSING TABLE