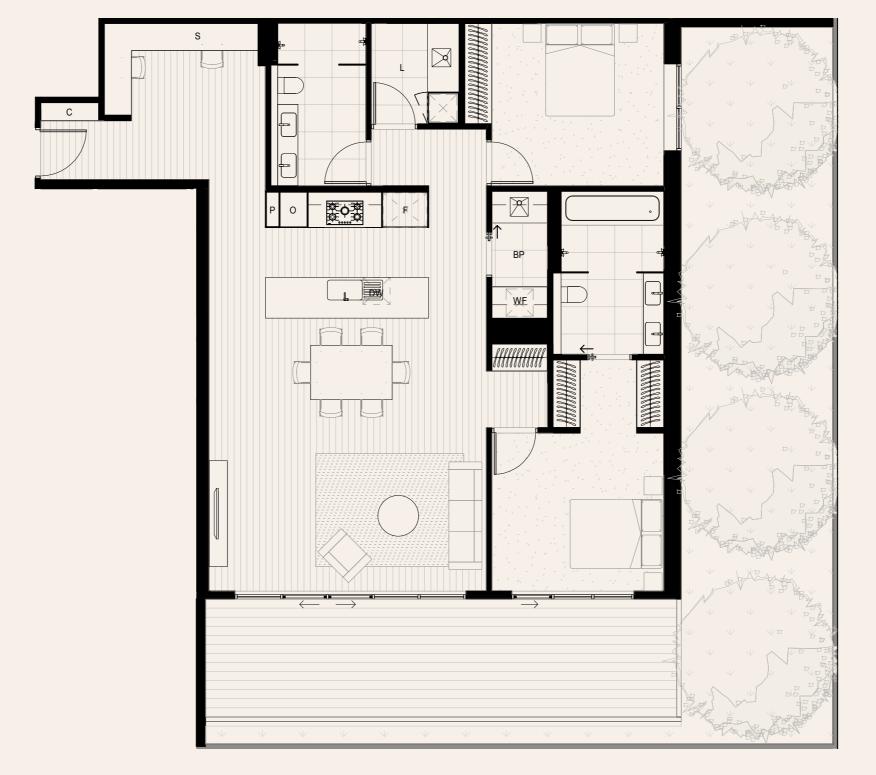

G.06

2+1 BEDROOM

2 BATHROOM

2 CAR SPACE

INTERNAL AREA 145.9 m<sup>2</sup> EXTERNAL AREA 89.1 m<sup>2</sup>

- C CLOAK L LAUNDRY
- PANTRY
- BP BUTLER PANTRY
- O OVEN F FRIDGE
- DW DISHWASHER
- **WF** WINE FRIDGE FP FIRE PLACE
- **S** STUDY
- PR POWDER ROOM
- **DT** DRESSING TABLE