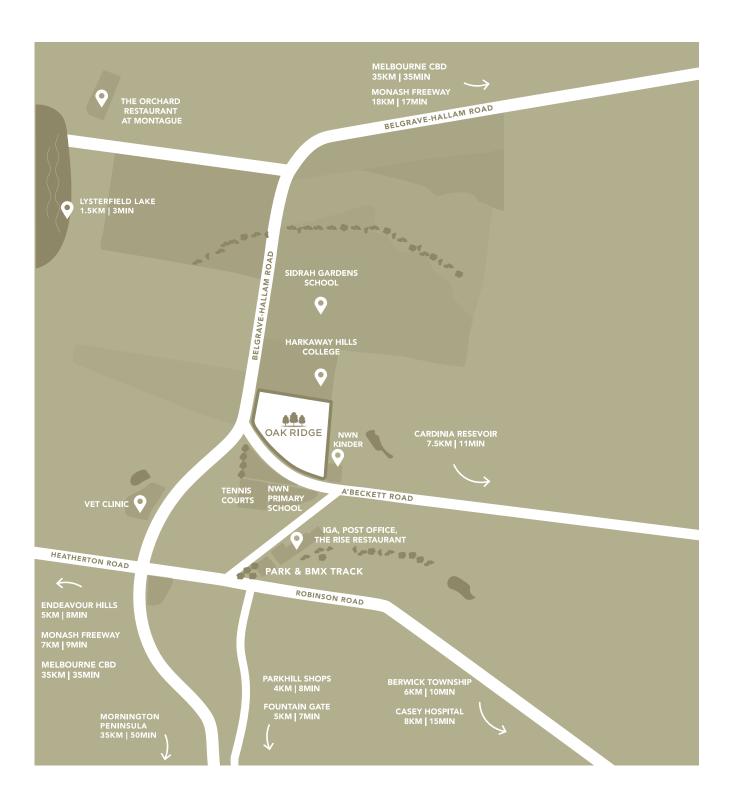

## Location, Location.

Its no secret that Narre Warren North is one of the most exciting and thriving areas in Melbourne's south-east. Ideally positioned at the foothills of the Dandenong Ranges, Narre Warren North is an established semi-rural community surrounded by picturesque countryside. Offering excellent amenities, Narre Warren North is home to two brand new schools in Harkaway Hills College & Lysterfield Lake College, and a thriving established school in Narre Warren North Primary.

Conveniently located within walking distance of childcare, shops, cafe and parks. For those who work and play in the City, Melbourne CBD is an easy 35 minute commute by car.

0418 105 402 OAKRIDGELAND.COM.AU