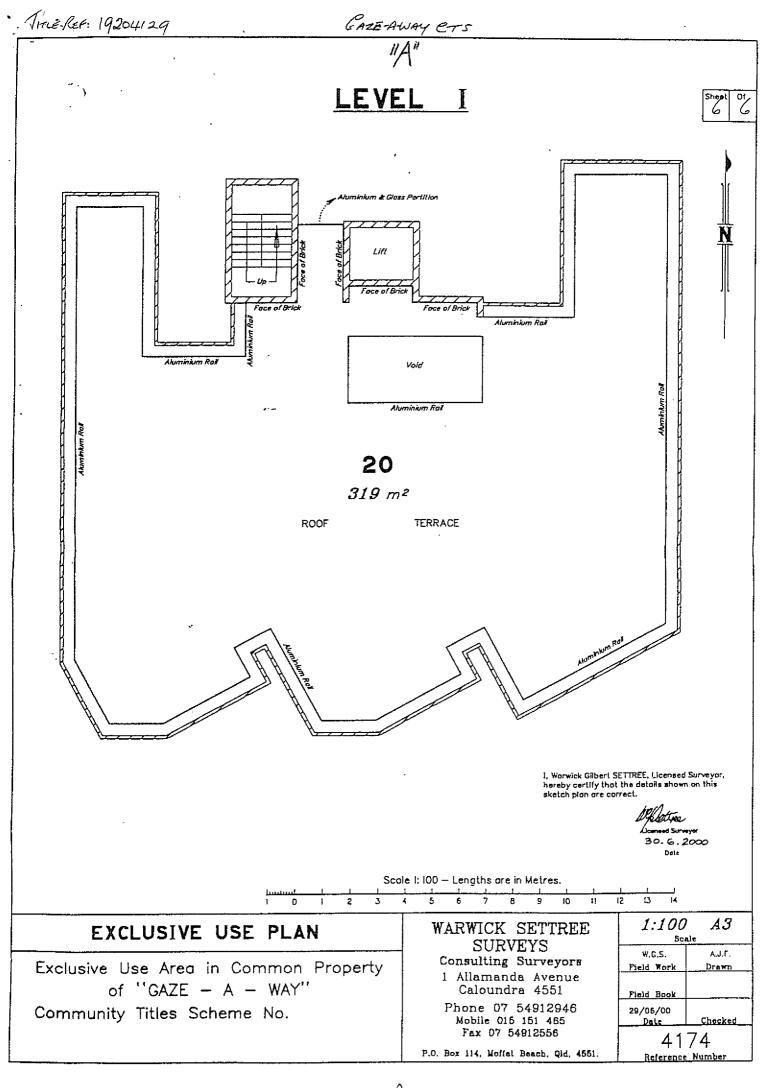

12.(1) --- At all times, the occupier of Lot 20 shall be entitled to the exclusive use of that part of the common property marked with the number-"A" on the attached sketch plan. ٢,

;

# Exclusive Use

- 12.(1) At all times, the occupier of Lot 20 shall be entitled to the exclusive use of that part of the common property marked with the number "A" on the attached sketch plan.
- 12.(2) The owner for the time being of Lot 20 shall be responsible for the maintenance of and operating costs for the exclusive use area.

# SCHEDULE E DESCRIPTION OF LOTS ALLOCATED EXCLUSIVE USE AREAS OF COMMON PROPERTY LOT NUMBER IDENTIFIER Lot 20 BUP 4129 Exclusive Use Area marked 20 Plan marked "A" annexed

A